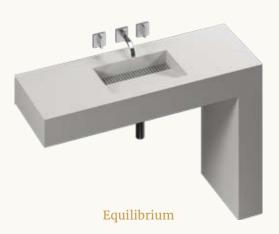

#### Washbasins

Innovative design with the flexibility to be adapted to your space. Durable, non-porous and highly resistant to staining, quartz makes the ideal material for a stylish and practical washbasin.

Made bespoke to your dimensions, in your choice of colour and finish.

Elegance

Exclusive

Simmetry

Marie
Only available in Blanco Zeus,
Calacatta Gold and Tigris Sand.

LUXURY BATHROOM SURFACES