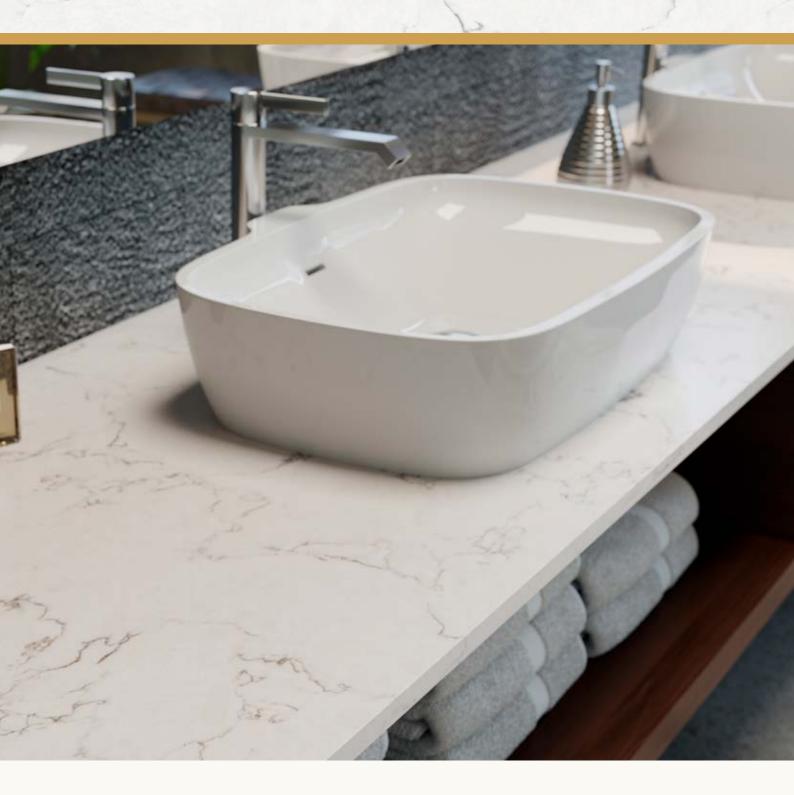

## **Luxury Washbasins**

14 – 15

Bespoke washbasins with the flexibility to be adapted to any space.

#### Washbasins

Innovative design with the flexibility to be adapted to your space. Durable, non-porous and highly resistant to staining, quartz makes the ideal material for a stylish and practical washbasin.

Made bespoke to your dimensions, in your choice of colour and finish.

Elegance

Exclusive

Simmetry

Marie
Only available in Blanco Zeus,
Calacatta Gold and Tigris Sand.

LUXURY BATHROOM SURFACES