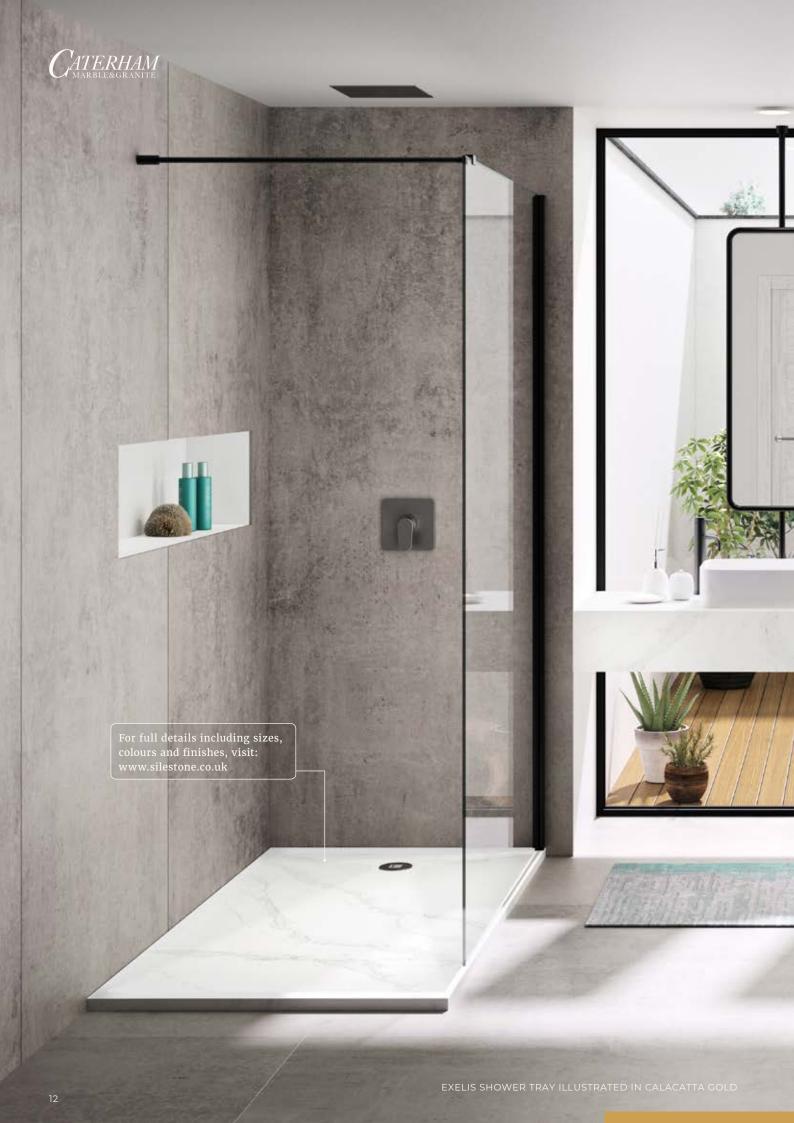

## **Luxury Shower Trays**

12 - 13

Walk-in shower trays to fit almost any bathroom space, offering luxury in design and flexibility.

## Manufactured to your exact sizes

All washbasins and shower trays are made individually to your exact requirements, giving you complete flexibility in your bathroom design.

For full details including sizes, colours and finishes, visit:

### **Shower Trays**

Offering the perfect blend of beautiful design with practical benefits. The hard-wearing properties of quartz deliver a timeless durability and the part-textured finish provides a safe anti-slip surface.

Made bespoke to your dimensions, in your choice of colour and finish.