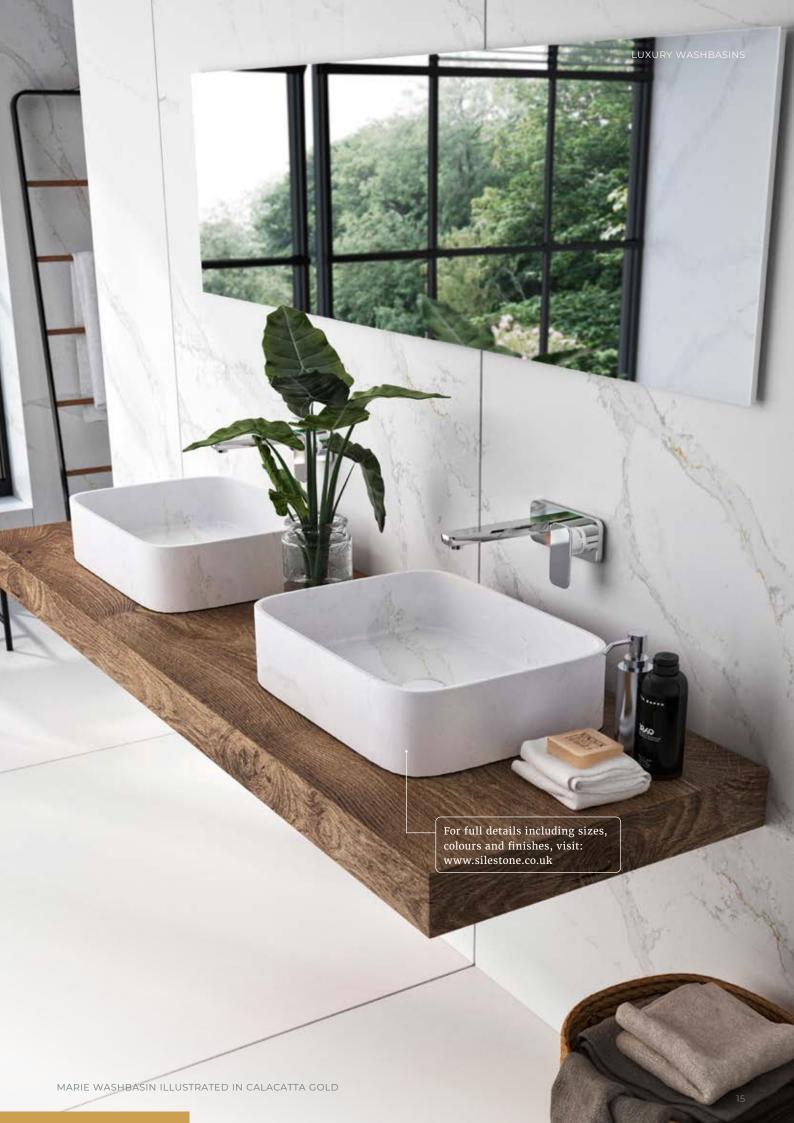

## **Luxury Washbasins**

14 – 15

Bespoke washbasins with the flexibility to be adapted to any space.

## Manufactured to your exact sizes

All washbasins and shower trays are made individually to your exact requirements, giving you complete flexibility in your bathroom design.

For full details including sizes, colours and finishes, visit:

#### Washbasins

Innovative design with the flexibility to be adapted to your space. Durable, non-porous and highly resistant to staining, quartz makes the ideal material for a stylish and practical washbasin.

Made bespoke to your dimensions, in your choice of colour and finish.

Elegance

Exclusive

Simmetry

Marie
Only available in Blanco Zeus,
Calacatta Gold and Tigris Sand.

LUXURY BATHROOM SURFACES