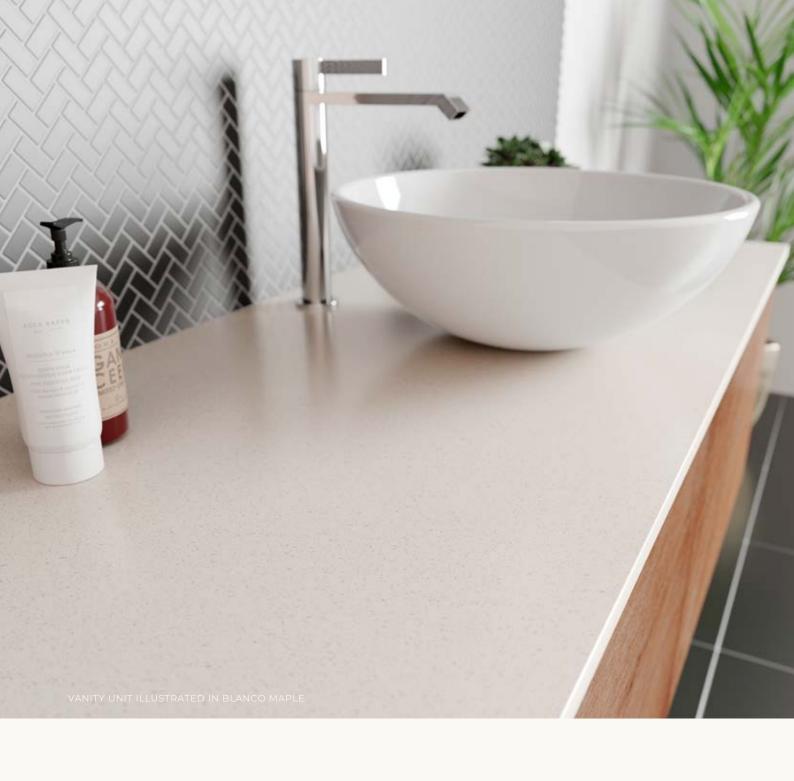

#### **Shower Trays & Washbasins**

Complete the feel of indulgence with a bespoke quartz shower tray or washbasin.

Quartz shower trays and washbasins not only provide a true luxury feel, but by being non-porous and highly resistant to stains, they also have a number of practical characteristics that make them ideal for use in bathrooms.

## Manufactured to your exact sizes

All washbasins and shower trays are made individually to your exact requirements, giving you complete flexibility in your bathroom design.

For full details including sizes, colours and finishes, visit: