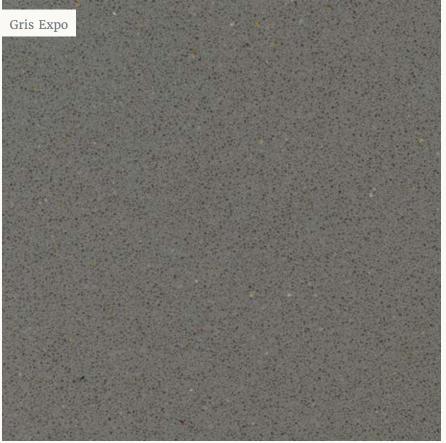

We have brought together this broad range of quartz as we believe it presents you with the most popular colours, at the best possible value. From the ever-popular sparkling Stellar range, to the classic veined materials White Arabesque and Lagoon, we are confident that you'll find a colour in our collection that meets your requirements.

#### Luxury Bathroom Surfaces

04 – 11

In a range of 14 colours and shades for a truly luxurious bathroom.