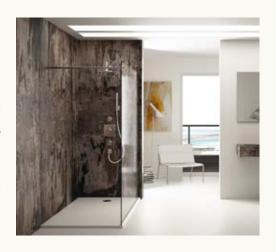

## **Luxury Shower Trays**

12 - 13

Walk-in shower trays to fit almost any bathroom space, offering luxury in design and flexibility.

### **Shower Trays**

Offering the perfect blend of beautiful design with practical benefits. The hard-wearing properties of quartz deliver a timeless durability and the part-textured finish provides a safe anti-slip surface.

Made bespoke to your dimensions, in your choice of colour and finish.