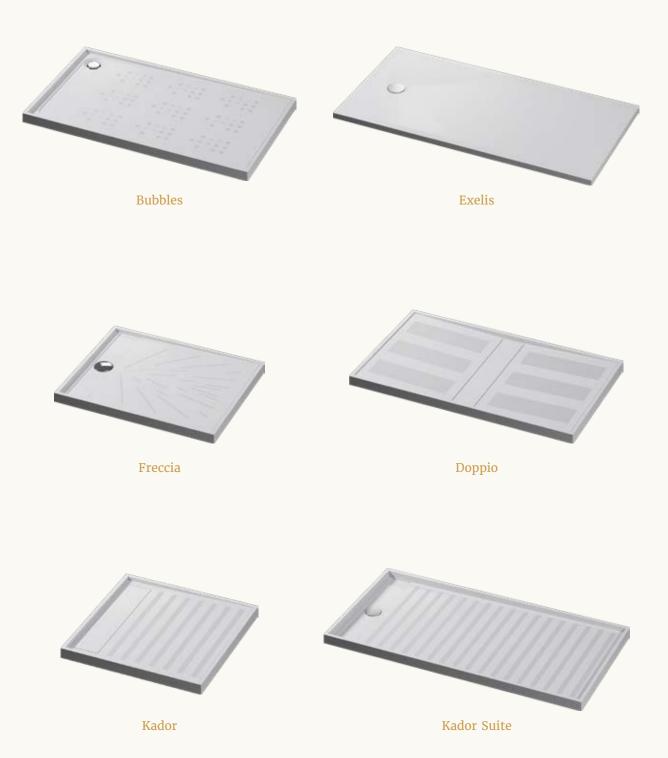

## **Luxury Shower Trays**

12 - 13

Walk-in shower trays to fit almost any bathroom space, offering luxury in design and flexibility.

## Manufactured to your exact sizes

All washbasins and shower trays are made individually to your exact requirements, giving you complete flexibility in your bathroom design.

For full details including sizes, colours and finishes, visit:

### **Shower Trays**

Offering the perfect blend of beautiful design with practical benefits. The hard-wearing properties of quartz deliver a timeless durability and the part-textured finish provides a safe anti-slip surface.

Made bespoke to your dimensions, in your choice of colour and finish.