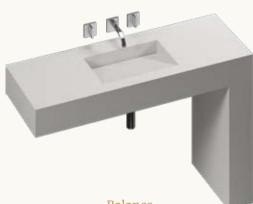

#### Washbasins

Innovative design with the flexibility to be adapted to your space. Durable, non-porous and highly resistant to staining, quartz makes the ideal material for a stylish and practical washbasin.

Made bespoke to your dimensions, in your choice of colour and finish.

Elegance

Exclusive

Simmetry

Marie
Only available in Blanco Zeus,
Calacatta Gold and Tigris Sand.

LUXURY BATHROOM SURFACES