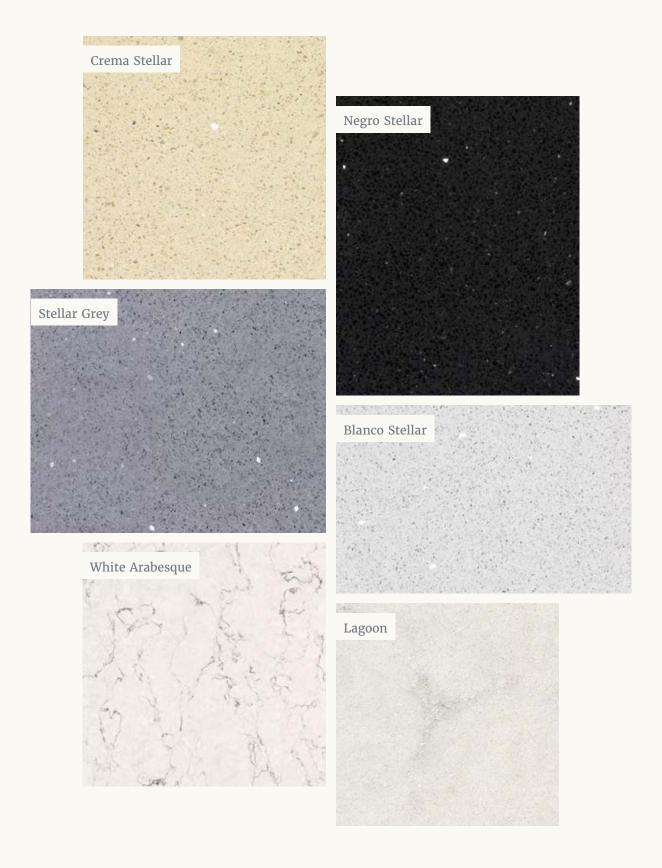

We have brought together this broad range of quartz as we believe it presents you with the most popular colours, at the best possible value. From the ever-popular sparkling Stellar range, to the classic veined materials White Arabesque and Lagoon, we are confident that you'll find a colour in our collection that meets your requirements.

#### Luxury Bathroom Surfaces

04 – 11

In a range of 14 colours and shades for a truly luxurious bathroom.

For a fully coordinated look, choose a colour to match your choice of bathroom surface, or make a statement by selecting from the 40+ colours also available.

# Available in every Silestone® Colour

Choose from more than 40 colours, including all 14 bathroom surfaces colours shown in this brochure.