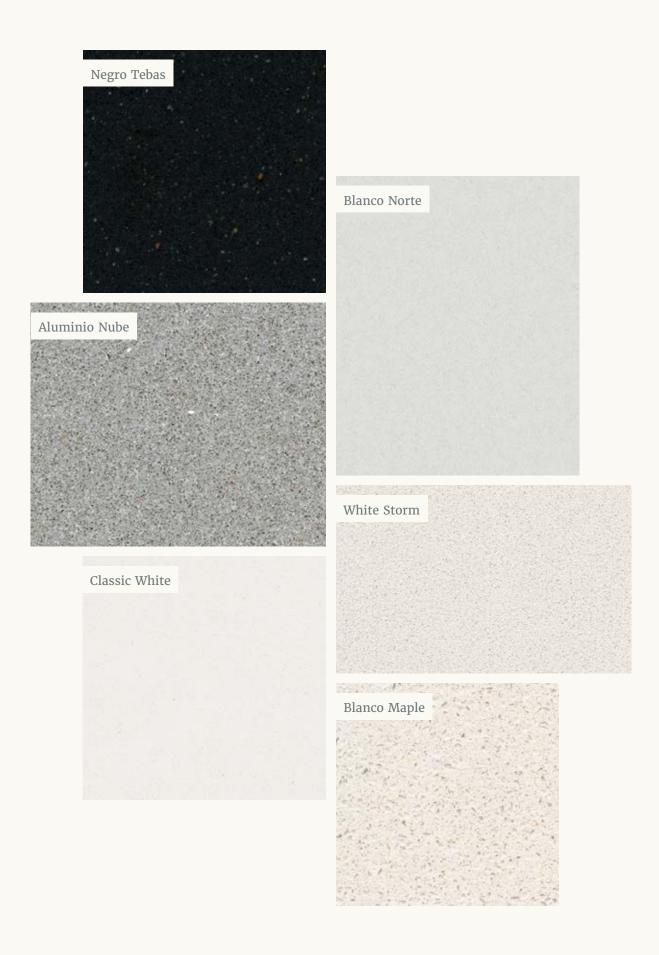

We have brought together this broad range of quartz as we believe it presents you with the most popular colours, at the best possible value. From the ever-popular sparkling Stellar range, to the classic veined materials White Arabesque and Lagoon, we are confident that you'll find a colour in our collection that meets your requirements.

#### Luxury Bathroom Surfaces

04 – 11

In a range of 14 colours and shades for a truly luxurious bathroom.

# Available in every Silestone® Colour

Choose from more than 40 colours, including all 14 bathroom surfaces colours shown in this brochure.